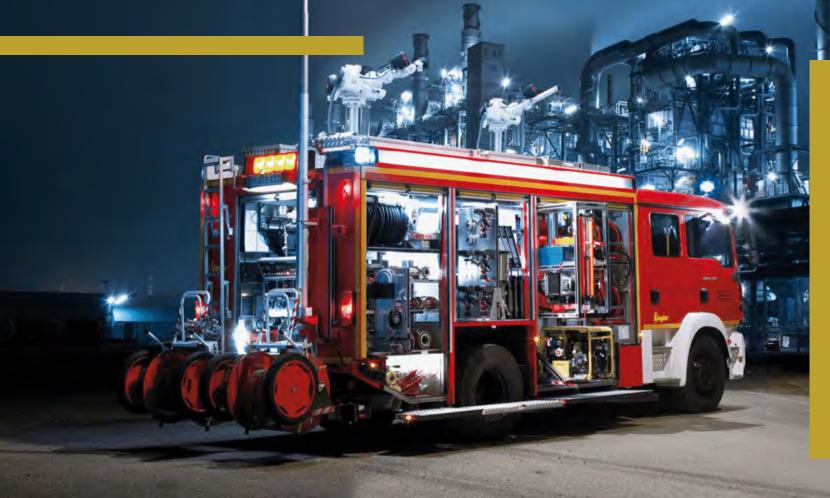

# FREFIGHTING EQUIPMENT

Ziegler is one of the world's leading suppliers of firefighting vehicles and firefighting equipment with a rich tradition of quality, experience and innovation.

Ziegler develops and manufactures all types of firefighting vehicles; where reliability, uncompromising safety, functionality and long service life are the hallmarks of each vehicle. Ziegler is also a market leader in firefighting equipment accessories. One of their core

competencies is the development of state-of-the-art fire pumps and extinguishing technology.

Ziegler centrifugal fire pumps are in a class of their own. Robust, reliable and maintenance-friendly, they are produced in single-stage or two-stage configurations in sophisticated design and top quality. Their practical organization, clearly legible measurement instruments, and automatic switching, venting and pressure regulation systems makes operations extremely easy.