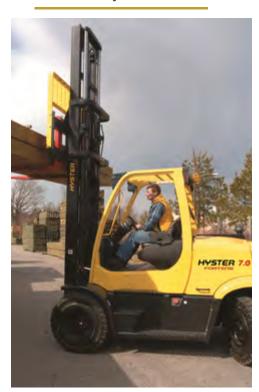

Hyster is the global leader in material handling applications. Hyster equipment puts the focus on product innovation and customer satisfaction. The comprehensive line of Hyster lift trucks includes over 100 models with lifting capacities from 1 to over 50 tonnes.